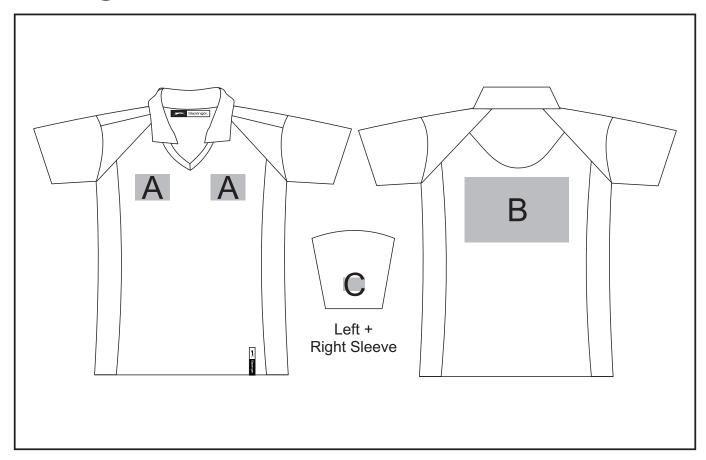

### **Branding Options:**

#### **Position A**

- 1. Embroidery (EMB) 9 colours Size: 80mm diameter
- 2. Screen Print (SC) 6 colours Size: 80mm wide x 60mm high
- 3. Deboss (BOS)

Size: 100mm wide x 60mm high

4. Digital Transfer Clothing (DTC) - Full colour Size: 80mm wide x 80mm high

### **Position B**

- 1. Embroidery (EMB) 9 colours Size: 200mm wide x 150mm high
- 2. Screen Print (SC) 6 colours Size: 240mm wide x 150mm high
- 3. Deboss (BOS) Size: 150mm wide x 50mm high
- 4. Digital Transfer Clothing (DTC) Full colour Size: 210mm wide x 148mm high

#### **Position C**

- 1. Embroidery (EMB) 9 colours Size: 50mm diameter
- 2. Screen Print (SC) 6 colours Size: 60mm wide x 60mm high

- 3. Deboss (BOS) Size: 50mm wide x 30mm high
- 4. Digital Transfer Clothing (DTC) Full colour Size: 50mm wide x 50mm high